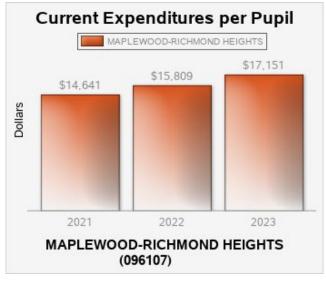

DNR Scrap Tires





- \$400,000-CBE-Grant 2024-2029
- \$59,790-ITEF Innovator-2024-2025
- \$10,000-State Grow Your Own Grant-2023-2024
- \$27,800 ITEF PD Grant 2023-2024

# Overview of School District Expenses - Operating Expenses





#### **Salary Increase**

- 2022-23
  - Adopted new salary schedule
- 2023-24
  - 7% increase to <u>Teacher Salary Schedule</u> +2.75% step increase. Net increase ~9.75%
  - Adopted <u>Support Staff Salary Schedule</u>.
     Typical increase between **7-10%**.
- 2024-25
  - 3% increase to <u>Teacher Salary Schedule</u>
    +2.75% step increase.
  - ~10% increase to insurance benefits two consecutive year

#### **Expenditure Reduction**

 Reduced the projected FY25 deficit by \$925,000.

# Overview of School District Expenses-Per Student Expenditures

















# Programmatic Expenses: What Makes MRH Unique?

| Programs                                      | Area(s)                                                                                                                                                              | Amount (approx.)         |
|-----------------------------------------------|----------------------------------------------------------------------------------------------------------------------------------------------------------------------|--------------------------|
| Metaphors, etc.                               | <ul><li>Expeditions</li><li>Capstone Trip (MRHE)</li></ul>                                                                                                           | \$202,500                |
| Seed to