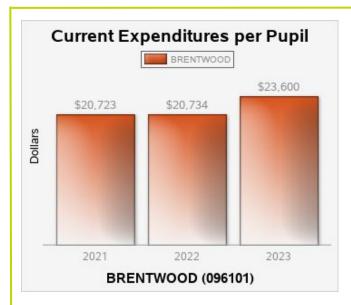

000 DNR Scrap Tires





- \$400,000-CBE-Grant 2024-2029
- \$59,790-ITEF Innovator-2024-2025
- \$10,000-State Grow Your Own Grant-2023-2024
- \$27,800 ITEF PD Grant 2023-2024

# Overview of School District Expenses - Operating Expenses





#### **Salary Increase**

- 2022-23
  - Adopted new salary schedule
- 2023-24
  - 7% increase to <u>Teacher Salary Schedule</u> +2.75% step increase. Net increase ~9.75%
  - Adopted <u>Support Staff Salary Schedule</u>.
     Typical increase between **7-10%**.
- 2024-25
  - 3% increase to <u>Teacher Salary Schedule</u>
    +2.75% step increase.
  - ~10% increase to insurance benefits two consecutive year

#### **Expenditure Reduction**

 Reduced the projected FY25 deficit by \$925,000.

# Overview of School District Expenses-Per Student Expenditures

















# Programmatic Expenses: What Makes MRH Unique?

| Programs                                      | Area(s)                                                                                                                                                              | Amount (approx.)         |
|-----------------------------------------------|----------------------------------------------------------------------------------------------------------------------------------------------------------------------|--------------------------|
| Metaphors, etc.                               | <ul><li>Expeditions</li><li>Capstone Trip (MRHE)</li></ul>                                                                                                           | \$202,500                |
| See