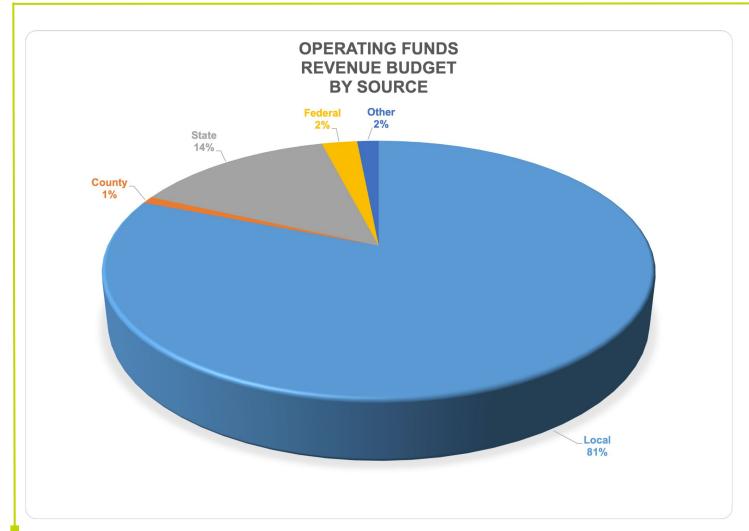

### Overview of School District Revenue - Revenue Sources

#### Local

- Local Taxes- (Current & Delinquent)
- School District Trust Fund (Prop C)
- Interest Income
- Preschool Tuition
- Discover Club Fees
- Food Sales \$22,261,33

#### County

- State Assessed Utility Tax
- <u>Fine, Forfeitures & Escheats</u> 237,500

#### State

- Transportation
- Classroom Trust Fund
- Educational Screening
- State Assisted Child Care- PK/Discover Club
- <u>Grants</u> 3,873,209.00

#### **Federal**

- Medicaid
- Title I, II, IV
- ECC Head Start
- Lunch & Breakfast Program
- Grants 682,304.54

#### Other

- Transportation Payments from Other Districts
- <u>Sale of Property</u> 415,000

# Overview of School District Revenue - Historical

|           |                | Actual     | Actual        | Actual        | Actual        | Budget     | Projec        | cted          |
|-----------|----------------|------------|---------------|---------------|---------------|------------|---------------|---------------|
|           |                | 2021       | 2022          | 2023          | 2024          | 2025       | 2026          | 2027          |
| Revenues  |                |            | Re-Assessment |               | Re-Assessment |            | Re-Assessment |               |
| 5100      | Local          | 21,997,942 | 19,751,449    | 21,358,065    | 22,612,426    | 22,261,331 | 22,706,558    | 22,706,558    |
| 5200      | County         | 241,977    | 226,157       | 238,623       | 237,595       | 237,500    | 237,500       | 237,500       |
| 5300      | State          | 2,385,122  | 2,329,458     | 2,511,394     | 3,004,501     | 3,873,209  | 3,873,209     | 3,873,209     |
| 5400      | Federal        | 761,558    | 2,565,114     | 640,309       | 1,079,943     | 682,305    | 682,305       | 682,305       |
| 5600/5800 | Other          | 279,825    | 13,009        | <u>19,586</u> | 15,063        | 415,000    | 415,000       | <u>15,000</u> |
|           | TOTAL REVENUES | 25,666,424 | 24,885,188    | 24,767,977    | 26,949,528    | 27,469,345 | 27,914,572    | 27,514,572    |