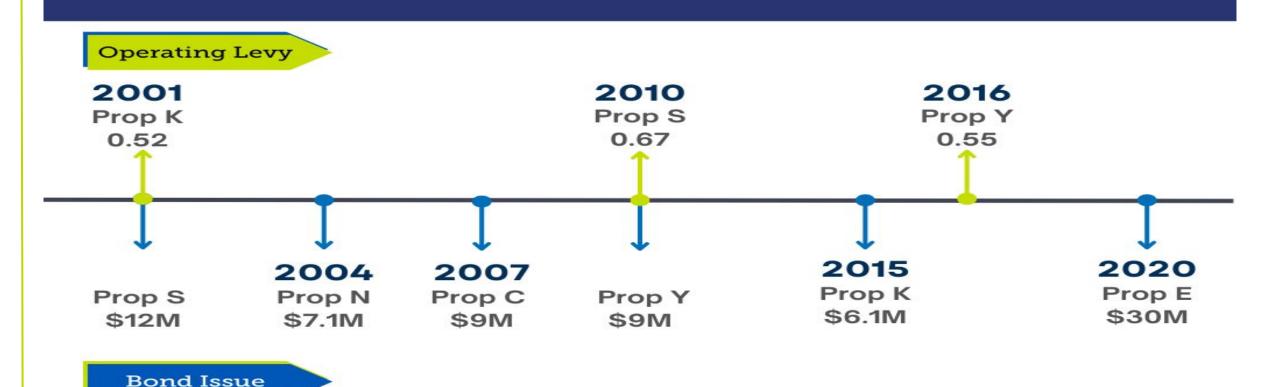

# Historical Timeline of Tax Levies/Bond Issues

# Tax Referendums - Historical

# **Bond Election History**

| Bond Election History |                      |  |  |  |  |
|-----------------------|----------------------|--|--|--|--|
| Year                  | Authorization Amount |  |  |  |  |
| 2020                  | \$30,000,000         |  |  |  |  |
| 2015                  | \$6,100,000          |  |  |  |  |
| 2010                  | \$9,000,000          |  |  |  |  |
| 2007                  | \$9,000,000          |  |  |  |  |
| 2004                  | \$7,100,000          |  |  |  |  |
| 2001                  | \$12,000,000         |  |  |  |  |

## **Debt Service Levy History**

| Tax Year         Fiscal Year         Debt Service Levy           2024         2025         \$1,3500           2023         2024         \$1,3500           2022         2023         \$1,3500           2021         2022         \$1,3500           2020         2021         \$1,3500           2019         2020         \$1,3500           2018         2019         \$1,3500           2017         2018         \$1,3500           2016         2017         \$1,3500           2015         2016         \$1,3500           2014         2015         \$1,3500           2015         2016         \$1,3500           2017         \$1,3500         \$1,3500           2018         \$1,3500         \$1,3500           2019         \$1,3500         \$1,3500           2016         \$1,3500         \$1,3500           2017         \$1,3500         \$1,3500           2018         \$1,3500         \$1,3500           2019         \$1,3500         \$1,3500           2010         \$1,3500         \$1,3500           2011         \$1,000         \$1,3500           2012         \$1,000 |
|-----------------------------------------------------------------------------------------------------------------------------------------------------------------------------------------------------------------------------------------------------------------------------------------------------------------------------------------------------------------------------------------------------------------------------------------------------------------------------------------------------------------------------------------------------------------------------------------------------------------------------------------------------------------------------------------------------------------------------------------------------------------------------------------------------------------------------------------------------------------------------------------------------------------------------------------------------------------------------------------------------------------------------------------------------------------------------------------------------------|
| 2023       2024       \$1,3500         2022       2023       \$1,3500         2021       2022       \$1,3500         2020       2021       \$1,3500         2019       2020       \$1,3500         2018       2019       \$1,3500         2017       2018       \$1,3500         2016       2017       \$1,3500         2015       2016       \$1,3500         2014       2015       \$1,2000         2013       2014       \$1,0600         2012       2013       \$1,0600         2011       2012       \$1,0200         2010       2011       \$1,0757                                                                                                                                                                                                                                                                                                                                                                                                                                                                                                                                                 |
| 2022       \$1,3500         2021       \$2022       \$1,3500         2020       \$1,3500       \$1,3500         2019       \$2020       \$1,3500         2018       \$1,3500       \$1,3500         2017       \$1,3500       \$1,3500         2016       \$1,3500       \$1,3500         2015       \$1,3500       \$1,3500         2014       \$1,3500       \$1,2000         2013       \$1,0000       \$1,0000         2012       \$1,0000       \$1,0000         2011       \$1,0200       \$1,0757                                                                                                                                                                                                                                                                                                                                                                                                                                                                                                                                                                                                  |
| 2021       2022       \$1,3500         2020       \$1,3500       \$1,3500         2019       \$1,3500       \$1,3500         2018       2019       \$1,3500         2017       2018       \$1,3500         2016       2017       \$1,3500         2015       2016       \$1,3500         2014       2015       \$1,2000         2013       2014       \$1,0600         2010       2012       \$1,0200         2011       2012       \$1,0757                                                                                                                                                                                                                                                                                                                                                                                                                                                                                                                                                                                                                                                              |
| 2020       \$1,3500         2019       2020       \$1,3500         2018       2019       \$1,3500         2017       2018       \$1,3500         2016       2017       \$1,3500         2015       2016       \$1,3500         2014       2015       \$1,2000         2013       2014       \$1,0600         2011       2012       \$1,0200         2010       2011       \$1,0757                                                                                                                                                                                                                                                                                                                                                                                                                                                                                                                                                                                                                                                                                                                        |
| 2019       2020       \$1.3500         2018       2019       \$1.3500         2017       2018       \$1.3500         2016       2017       \$1.3500         2015       2016       \$1.3500         2014       2015       \$1.2000         2013       2014       \$1.0600         2012       2013       \$1.0600         2011       2012       \$1.0200         2010       2011       \$1.0757                                                                                                                                                                                                                                                                                                                                                                                                                                                                                                                                                                                                                                                                                                             |
| 2018       2019       \$1.3500         2017       2018       \$1.3500         2016       2017       \$1.3500         2015       2016       \$1.3500         2014       2015       \$1.2000         2013       2014       \$1.0600         2012       2013       \$1.0600         2011       2012       \$1.0200         2010       2011       \$1.0757                                                                                                                                                                                                                                                                                                                                                                                                                                                                                                                                                                                                                                                                                                                                                    |
| 2017       2018       \$1,3500         2016       2017       \$1,3500         2015       2016       \$1,3500         2014       2015       \$1,2000         2013       2014       \$1,0600         2012       2013       \$1,0600         2011       2012       \$1,0200         2010       2011       \$1,0757                                                                                                                                                                                                                                                                                                                                                                                                                                                                                                                                                                                                                                                                                                                                                                                           |
| 2016       2017       \$1.3500         2015       2016       \$1.3500         2014       2015       \$1.2000         2013       2014       \$1.0600         2012       2013       \$1.0600         2011       2012       \$1.0200         2010       2011       \$1.0757                                                                                                                                                                                                                                                                                                                                                                                                                                                                                                                                                                                                                                                                                                                                                                                                                                  |
| 2015       2016       \$1.3500         2014       2015       \$1.2000         2013       2014       \$1.0600         2012       2013       \$1.0600         2011       2012       \$1.0200         2010       2011       \$1.0757                                                                                                                                                                                                                                                                                                                                                                                                                                                                                                                                                                                                                                                                                                                                                                                                                                                                         |
| 2014       2015       \$1.2000         2013       2014       \$1.0600         2012       2013       \$1.0600         2011       2012       \$1.0200         2010       2011       \$1.0757                                                                                                                                                                                                                                                                                                                                                                                                                                                                                                                                                                                                                                                                                                                                                                                                                                                                                                                |
| 2013       2014       \$1.0600         2012       2013       \$1.0600         2011       2012       \$1.0200         2010       2011       \$1.0757                                                                                                                                                                                                                                                                                                                                                                                                                                                                                                                                                                                                                                                                                                                                                                                                                                                                                                                                                       |
| 2012       2013       \$1.0600         2011       2012       \$1.0200         2010       2011       \$1.0757                                                                                                                                                                                                                                                                                                                                                                                                                                                                                                                                                                                                                                                                                                                                                                                                                                                                                                                                                                                              |
| 2011       2012       \$1.0200         2010       2011       \$1.0757                                                                                                                                                                                                                                                                                                                                                                                                                                                                                                                                                                                                                                                                                                                                                                                                                                                                                                                                                                                                                                     |
| 2010 \$1.0757                                                                                                                                                                                                                                                                                                                                                                                                                                                                                                                                                                                                                                                                                                                                                                                                                                                                                                                                                                                                                                                                                             |
|                                                                                                                                                                                                                                                                                                                                                                                                                                                                                                                                                                                                                                                                                                                                                                                                                                                                                                                                                                                                                                                                                                           |
|                                                                                                                                                                                                                                                                                                                                                                                                                                                                                                                                                                                                                                                                                                                                                                                                                                                                                                                                                                                                                                                                                                           |
| 2009 \$1.0200                                                                                                                                                                                                                                                                                                                                                                                                                                                                                                                                                                                                                                                                                                                                                                                                                                                                                                                                                                                                                                                                                             |
| 2008 \$0.9490                                                                                                                                                                                                                                                                                                                                                                                                                                                                                                                                                                                                                                                                                                                                                                                                                                                                                                                                                                                                                                                                                             |
| 2007 2008 \$0.7490                                                                                                                                                                                                                                                                                                                                                                                                                                                                                                                                                                                                                                                                                                                                                                                                                                                                                                                                                                                                                                                                                        |
| 2006 \$1.0800                                                                                                                                                                                                                                                                                                                                                                                                                                                                                                                                                                                                                                                                                                                                                                                                                                                                                                                                                                                                                                                                                             |
| 2005 2006 \$1.0300                                                                                                                                                                                                                                                                                                                                                                                                                                                                                                                                                                                                                                                                                                                                                                                                                                                                                                                                                                                                                                                                                        |
| 2004 2005 \$1.0300                                                                                                                                                                                                                                                                                                                                                                                                                                                                                                                                                                                                                                                                                                                                                                                                                                                                                                                                                                                                                                                                                        |
| 2003 \$0.8280                                                                                                                                                                                                                                                                                                                                                                                                                                                                                                                                                                                                                                                                                                                                                                                                                                                                                                                                                                                                                                                                                             |
| 2002 2003 \$0.8280                                                                                                                                                                                                                                                                                                                                                                                                                                                                                                                                                                                                                                                                                                                                                                                                                                                                                                                                                                                                                                                                                        |
| 2001 \$0.8790                                                                                                                                                                                                                                                                                                                                                                                                                                                                                                                                                                                                                                                                                                                                                                                                                                                                                                                                                                                                                                                                                             |
| 2000 \$0.6490                                                                                                                                                                                                                                                                                                                                                                                                                                                                                                                                                                                                                                                                                                                                                                                                                                                                                                                                                                                                                                                                                             |