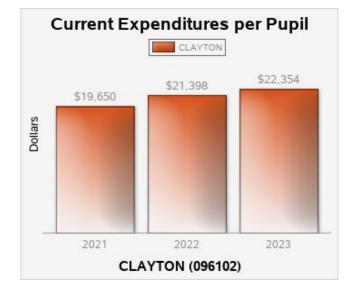

0 DNR Scrap Tires





- \$400,000-CBE-Grant 2024-2029
- \$59,790-ITEF Innovator-2024-2025
- \$10,000-State Grow Your Own Grant-2023-2024
- \$27,800 ITEF PD Grant 2023-2024

# Overview of School District Expenses - Operating Expenses





#### **Salary Increase**

- 2022-23
  - Adopted new salary schedule
- 2023-24
  - 7% increase to <u>Teacher Salary Schedule</u> +2.75% step increase. Net increase ~9.75%
  - Adopted <u>Support Staff Salary Schedule</u>.
     Typical increase between **7-10%**.
- 2024-25
  - 3% increase to <u>Teacher Salary Schedule</u>
    +2.75% step increase.
  - ~10% increase to insurance benefits two consecutive year

#### **Expenditure Reduction**

 Reduced the projected FY25 deficit by \$925,000.

# Overview of School District Expenses-Per Student Expenditures

















# Programmatic Expenses: What Makes MRH Unique?

| Programs                                      | Area(s)                                                                                                                                                              | Amount (approx.)         |
|-----------------------------------------------|----------------------------------------------------------------------------------------------------------------------------------------------------------------------|--------------------------|
| Metaphors, etc.                               | <ul><li>Expeditions</li><li>Capstone Trip (MRHE)</li></ul>                                                                                                           | \$202,500                |
| Seed