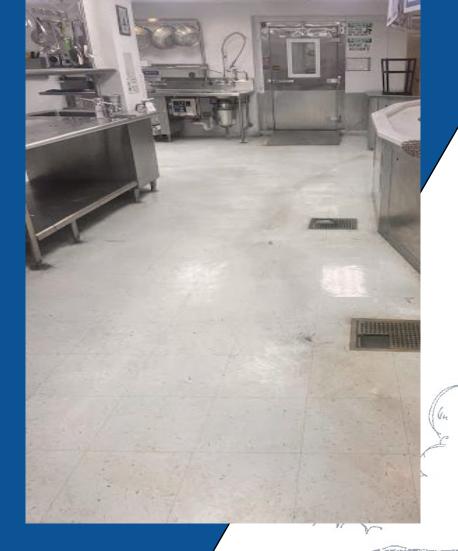

# **NEEDING COMPLETION**

|   | PROJECT OVER                 | VIEW           |
|---|------------------------------|----------------|
|   | SEED TO TABLE OUTDOOR        | \$125k         |
|   | CLASSROOM                    |                |
|   | TRACK & FIELD \$             | \$725k         |
|   | NEW KITCHEN (MS/HS)          | \$925          |
|   | HVAC (Heat Pumps)            | \$900k         |
| 1 | INTERIOR SECURITY NEEDS      | \$120k         |
|   | FURNITURE                    | \$1.04 Million |
|   | BUILDING ENVELOPE            | \$1.2 Million  |
|   | (TUCKPOINTING, PARKING LOTS, |                |
|   | ROOFS, WINDOWS, CONCRETE     | July 1         |
|   | WORK-STAIRS AND              |                |
|   | SIDEWALKS)                   | ) wow on m     |
|   | NEW KITCHEN (MS/HS)          |                |
|   |                              |                |