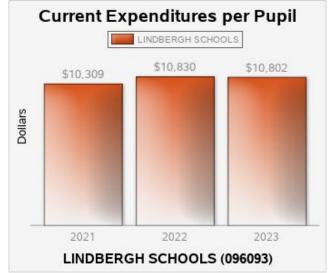

Scrap Tires





- \$400,000-CBE-Grant 2024-2029
- \$59,790-ITEF Innovator-2024-2025
- \$10,000-State Grow Your Own Grant-2023-2024
- \$27,800 ITEF PD Grant 2023-2024

# Overview of School District Expenses - Operating Expenses





#### **Salary Increase**

- 2022-23
  - Adopted new salary schedule
- 2023-24
  - 7% increase to <u>Teacher Salary Schedule</u> +2.75% step increase. Net increase ~9.75%
  - Adopted <u>Support Staff Salary Schedule</u>.
     Typical increase between **7-10%**.
- 2024-25
  - 3% increase to <u>Teacher Salary Schedule</u>
    +2.75% step increase.
  - ~10% increase to insurance benefits two consecutive year

#### **Expenditure Reduction**

 Reduced the projected FY25 deficit by \$925,000.

# Overview of School District Expenses-Per Student Expenditures

















# Programmatic Expenses: What Makes MRH Unique?

| Programs                                      | Area(s)                                                                                                                                                              | Amount (approx.)         |
|-----------------------------------------------|----------------------------------------------------------------------------------------------------------------------------------------------------------------------|--------------------------|
| Metaphors, etc.                               | <ul><li>Expeditions</li><li>Capstone Trip (MRHE)</li></ul>                                                                                                           | \$202,500                |
| Seed to Tab