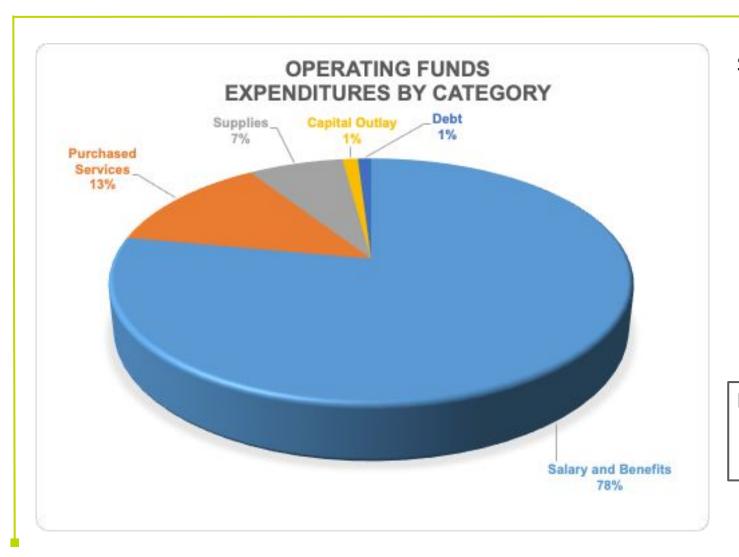

# Overview of School District Expenses - Operating Expenses

#### **Salary Increase**

- 2022-23
  - Adopted new salary schedule
- 2023-24
  - 7% increase to <u>Teacher Salary Schedule</u> +2.75% step increase. Net increase ~9.75%
  - Adopted <u>Support Staff Salary Schedule</u>.
     Typical increase between **7-10%**.
- 2024-25
  - 3% increase to <u>Teacher Salary Schedule</u>
    +2.75% step increase.
  - ~10% increase to insurance benefits two consecutive year

#### **Expenditure Reduction**

 Reduced the projected FY25 deficit by \$925,000.