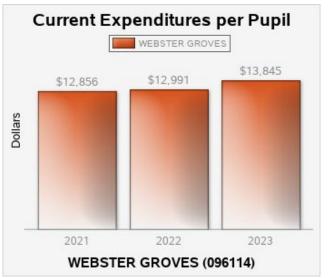

rap Tires





- \$400,000-CBE-Grant 2024-2029
- \$59,790-ITEF Innovator-2024-2025
- \$10,000-State Grow Your Own Grant-2023-2024
- \$27,800 ITEF PD Grant 2023-2024

# Overview of School District Expenses - Operating Expenses





#### **Salary Increase**

- 2022-23
  - Adopted new salary schedule
- 2023-24
  - 7% increase to <u>Teacher Salary Schedule</u> +2.75% step increase. Net increase ~9.75%
  - Adopted <u>Support Staff Salary Schedule</u>.
     Typical increase between **7-10%**.
- 2024-25
  - 3% increase to <u>Teacher Salary Schedule</u>
    +2.75% step increase.
  - ~10% increase to insurance benefits two consecutive year

#### **Expenditure Reduction**

 Reduced the projected FY25 deficit by \$925,000.

# Overview of School District Expenses-Per Student Expenditures

















# Programmatic Expenses: What Makes MRH Unique?

| Programs                                      | Area(s)                                                                                                                                                              | Amount (approx.)         |
|-----------------------------------------------|----------------------------------------------------------------------------------------------------------------------------------------------------------------------|--------------------------|
| Metaphors, etc.                               | <ul><li>Expeditions</li><li>Capstone Trip (MRHE)</li></ul>                                                                                                           | \$202,500                |
| Seed to Table