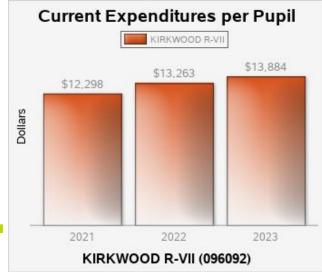

R Scrap Tires





- \$400,000-CBE-Grant 2024-2029
- \$59,790-ITEF Innovator-2024-2025
- \$10,000-State Grow Your Own Grant-2023-2024
- \$27,800 ITEF PD Grant 2023-2024

# Overview of School District Expenses - Operating Expenses





#### **Salary Increase**

- 2022-23
  - Adopted new salary schedule
- 2023-24
  - 7% increase to <u>Teacher Salary Schedule</u> +2.75% step increase. Net increase ~9.75%
  - Adopted <u>Support Staff Salary Schedule</u>.
     Typical increase between **7-10%**.
- 2024-25
  - 3% increase to <u>Teacher Salary Schedule</u>
    +2.75% step increase.
  - ~10% increase to insurance benefits two consecutive year

#### **Expenditure Reduction**

 Reduced the projected FY25 deficit by \$925,000.

# Overview of School District Expenses-Per Student Expenditures

















# Programmatic Expenses: What Makes MRH Unique?

| Programs                                      | Area(s)                                                                                                                                                              | Amount (approx.)         |
|-----------------------------------------------|----------------------------------------------------------------------------------------------------------------------------------------------------------------------|--------------------------|
| Metaphors, etc.                               | <ul><li>Expeditions</li><li>Capstone Trip (MRHE)</li></ul>                                                                                                           | \$202,500                |
| Seed to T